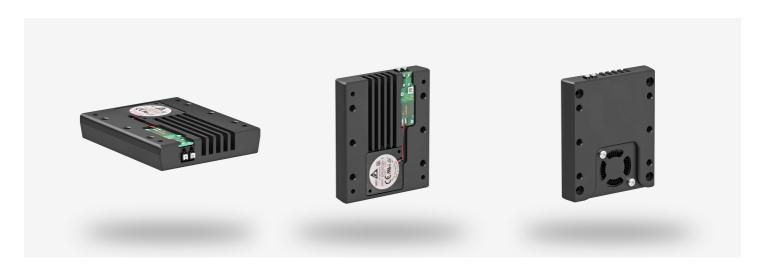

### Key features

- Designed for all cameras of the IDS uEye+ Warp10 camera family (C-mount, TFL-mount)
- · Active cooling by an electric fan in the heat dissipating aluminum plate
- Reduces the operating temperature of the camera by about 10°C
- Can improve the thermal noise of the camera and thus optimize image quality

## Design

| Dimensions H/W/D                    | 15 mm x 70.0 mm x 84.4 mm |
|-------------------------------------|---------------------------|
| Material                            | Aluminum, black anodized  |
| IP code                             | IP20                      |
| Weight                              | 165 g                     |
| Included screws for mounting on the | 4 x M3x16                 |
| camera                              |                           |