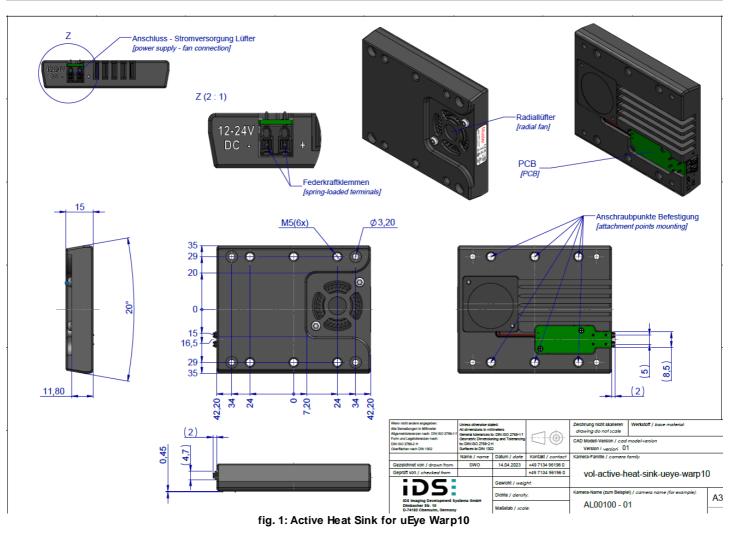

## Connections

| Power supply        | 12 - 24 V DC ± 10%                                                                                            |
|---------------------|---------------------------------------------------------------------------------------------------------------|
| Current consumption | <ul><li>For the complete voltage range: max. 150 mA</li><li>Current consumption at e.g. 12 V: 90 mA</li></ul> |
| Type of plug        | <ul><li>Spring-loaded terminal 2-pole, grid dimension 5 mm</li><li>Metz Connect, MPN: AST2250202</li></ul>    |

## Design

| Dimensions H/W/D                    | 15 mm x 70.0 mm x 84.4 mm |
|-------------------------------------|---------------------------|
| Material                            | Aluminum, black anodized  |
| IP code                             | IP20                      |
| Weight                              | 165 g                     |
| Included screws for mounting on the | 4 x M3x16                 |
| camera                              |                           |

### Technical drawing

Subject to technical modifications (2023-06-06)

www.ids-imaging.com