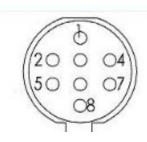

## Wiring Diagram:

| vvii ing Diagram. |        |              |              |
|-------------------|--------|--------------|--------------|
| Pin               | Color  | USB3         | GigE         |
| 1                 | Gray   | GND          | GND          |
| 2                 | Green  | Flash OUT -  | Flash OUT -  |
| 3                 | Blue   | GPIO 1       | GPIO 1       |
| 4                 | Brown  | Trigger IN - | Trigger IN - |
| 5                 | Yellow | Flash OUT +  | Flash OUT +  |
| 6                 | Red    | GPIO 2       | GPIO 2       |
| 7                 | White  | Trigger IN + | Trigger IN + |
| 8                 | Pink   | VCC OUT      | VCC IN       |