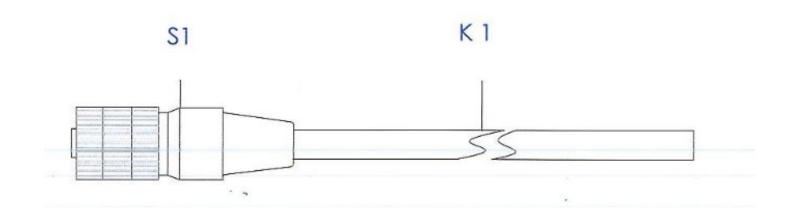

## **Product Details:**

Connector

**\$1:** Hirose, female HR25-7TP-8S

Cable

K1: LiFYDY cable, 8x0,12, open end,

black, cable length: 3 m

## Wiring Diagram:

| vvii ing Diagram. |        |              |              |
|-------------------|--------|--------------|--------------|
| Pin               | Color  | USB3         | GigE         |
| 1                 | Gray   | GND          | GND          |
| 2                 | Green  | Flash OUT -  | Flash OUT -  |
| 3                 | Blue   | GPIO 1       | GPIO 1       |
| 4                 | Brown  | Trigger IN - | Trigger IN - |
| 5                 | Yellow | Flash OUT +  | Flash OUT +  |
| 6                 | Red    | GPIO 2       | GPIO 2       |
| 7                 | White  | Trigger IN + | Trigger IN + |
| 8                 | Pink   | VCC OUT      | VCC IN       |